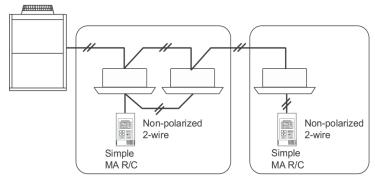

OSSNAY®: Simple MA for interlocked system can set high/low/Stop on LOSSNAY.
- Room temperature can be sensed either at the indoor unit (default) or at the remote controller.
- Diagnostics: Displays four-digit error code and error unit address.
- Grouping: Same group use only with other PAC-YT53CRAU-J Simple MA Controllers with up to two remote controllers per group.
- Addressing: No addressing required.
- Wiring: Uses two-wire, stranded, non-polar control wire for connecting TB15 connection terminal on the indoor unit.
- · Requires crossover wiring for grouping across indoor units.
- Dimensions: 2-3/4 x 9/16 x 4-3/4" (70 x 14.5 x 120mm).

NOTE: A MAC-334IF-E may be needed in order to connect to the indoor unit. Please see the compatibility charts for more information.

#### SAMPLE SYSTEM



#### System example



# **DIMENSIONS: PAC-YT53CRAU-J**



Unit:mm[in.]

1340 Satellite Boulevard. Suwanee, GA 30024 Toll Free: 800-433-4822 www.mehvac.com