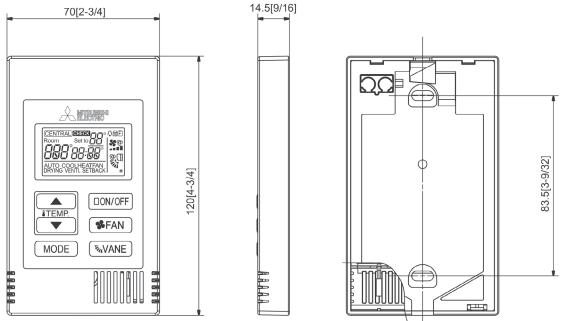

# **DIMENSIONS: PAC-YT53CRAU-J**

Unit:mm[in.]

1340 Satellite Boulevard. Suwanee, GA 30024 Toll Free: 800-433-4822 www.mehvac.com