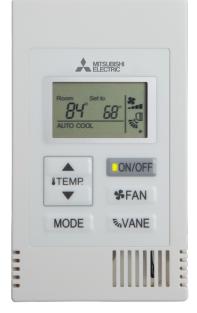

### Date:

SIMPLE MA REMOTE CONTROLLER (PAC-YT53CRAU-J) SPECIFICATIONS

- Controls group operation for up to 16 indoor units in a single group
- Supports both Fahrenheit and Celsius
- User defined functions:
  - ON/OFF
  - Operation mode: AUTO (R2-Series only), COOL, HEAT, FAN, DRY, SETBACK, or ADD
  - Set temperature
  - Fan speed settingAir flow direction
  - Set temperature range: depending on operation mode and indoor unit connected.
- Set temperature range limit: Simple MA allowable set temperature range can be reduced for cool and heat modes.
- LOSSNAY®: Simple MA for interlocked system can set high/low/Stop on LOSSNAY.
- Room temperature can be sensed either at the indoor unit (default) or at the remote controller.
- Diagnostics: Displays four-digit error code and error unit address.
- Grouping: Same group use only with other PAC-YT53CRAU-J Simple MA Controllers with up to two remote controllers per group.
- Addressing: No addressing required.
- Wiring: Uses two-wire, stranded, non-polar control wire for connecting TB15 connection terminal on the indoor unit.
- · Requires crossover wiring for grouping across indoor units.
- Dimensions: 2-3/4 x 9/16 x 4-3/4" (70 x 14.5 x 120mm).